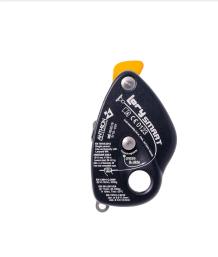

### **LORY SMART**

Ref.

5152211

## Description

Robust multi purpose device for use in industrial access and sport climbing applications. Its functionality spans the range from rope access and rescue descender device through semiautomatic belay device.

# Technical specification

EN12841-C: max. load 225 kg with static

rope 10-12 mm

EN 341-A: load range 30-180 kg (max. descent distance 190 m), with static rope 11 mm

EN 795-B: for one person

Weight: 365 g

Material: Stainless Steel / Aluminium CE-EN12841-EN341-EN15151-EN795